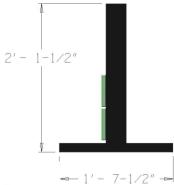

The Double Eco Wall Jump is manufactured with 100% recycled HDPE plastic and features customizable, routed bi-color jump planks with bone and paw details to assist with depth perception. All EcoDog™ components have versatile base plates for portable, surface mount or semi-permanent/seasonal installations. Standard colors are Green, Red or Blue with a Charcoal base.



## **Top and Side Views:**





## R7611 DOUBLE ECO WALL JUMP

100% recycled HDPE plastic

Signature paw and bone details help with depth perception

**Free Customization** 

Standard Colors: Green, Red or Blue

Weight: 45 lbs

## **DOG-ON-IT-PARKS®**

2211 37th St Everett, WA 98201 P: 877-348-3647

www.dog-on-it-parks.com

Refer to installation manual for more detailed specifications

Copyright 2022