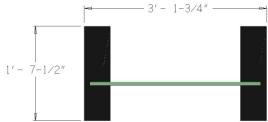

The Double Eco Wall Jump is manufactured with 100% recycled HDPE plastic and features customizable, routed bi-color jump planks with bone and paw details to assist with depth perception. All EcoDog™ components have versatile base plates for portable, surface mount or semi-permanent/seasonal installations. Standard colors are Green, Red or Blue with a Charcoal base.



## **Top and Side Views:**





## R7611 DOUBLE ECO WALL JUMP

100% recycled HDPE plastic

Signature paw and bone details help with depth perception

**Free Customization** 

Standard Colors: Green, Red or Blue

Weight: 45 lbs

## **DOG-ON-IT-PARKS®**

2211 37th St Everett, WA 98201 P: 877-348-3647

www.dog-on-it-parks.com

Refer to installation manual for more detailed specifications

Copyright 2022