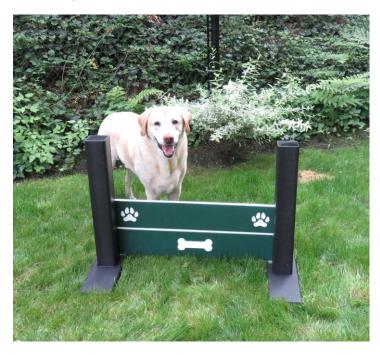

The Double Eco Wall Jump is manufactured with 100% recycled HDPE plastic and features customizable, routed bi-color jump planks with bone and paw details to assist with depth perception. All EcoDog™ components have versatile base plates for portable, surface mount or semi-permanent/seasonal installations. Standard colors are Green, Red or Blue with a Charcoal base.

## R7611 DOUBLE ECO WALL JUMP

100% recycled HDPE plastic

Signature paw and bone details help with depth perception

**Free Customization** 

Standard Colors: Green, Red or Blue

Weight: 45 lbs