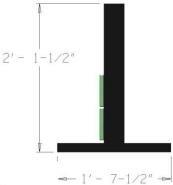

The Eco Wall Jumps are manufactured with 100% recycled HDPE plastic and feature customizable, routed bi-color jump planks with bone and paw details to assist with depth perception. The Wall Jumps have versatile base plates for portable, inground mounting or semi-permanent/seasonal installations.



## **Top and Side Views:**





## R7611 ECO WALL JUMP DOUBLE

100% recycled HDPE plastic

Signature paw and bone details help with depth perception

3 different heights

Standard Color: Green & Black

## DOG-ON-IT-PARKS®

4818 Evergreen Way Ste 250 Everett, WA 98203 P: 877-348-3647

www.dog-on-it-parks.com

Refer to installation manual for more detailed specifications

Copyright 2018