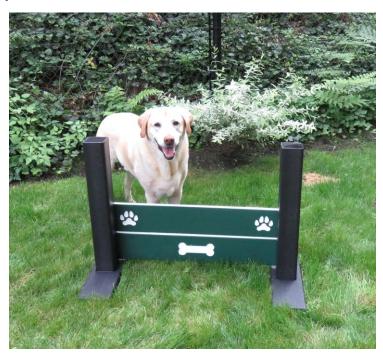

The Eco Wall Jumps are manufactured with 100% recycled HDPE plastic and feature customizable, routed bi-color jump planks with bone and paw details to assist with depth perception. The Wall Jumps have versatile base plates for portable, inground mounting or semi-permanent/seasonal installations.

## R7611 ECO WALL JUMP DOUBLE

100% recycled HDPE plastic

Signature paw and bone details help with depth perception

3 different heights

Standard Color: Green & Black