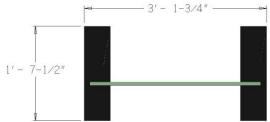

The Eco Wall Jumps are manufactured with 100% recycled HDPE plastic and feature customizable, routed bi-color jump planks with bone and paw details to assist with depth perception. The Wall Jumps have versatile base plates for portable, inground mounting or semi-permanent/seasonal installations.



## **Top and Side Views:**





## R7611 ECO WALL JUMP DOUBLE

100% recycled HDPE plastic

Signature paw and bone details help with depth perception

3 different heights

Standard Color: Green & Black

## DOG-ON-IT-PARKS®

4818 Evergreen Way Ste 250 Everett, WA 98203 P: 877-348-3647

www.dog-on-it-parks.com

Refer to installation manual for more detailed specifications

Copyright 2018