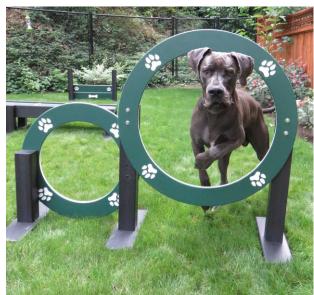

The Eco Double Hoop Jump features a large 35" diameter hoop and a smaller 26" option for our little friends. They are manufactured with 100% recycled HDPE plastic and feature customizable routed bi-color hoops with bone and paw details to assist with depth perception. Like all our EcoDog™ products, this has a versatile base plate for portable, surface mount or semipermanent, seasonal installations. Standard colors are Green, Blue or Red with a Charcoal base.

## R7609 ECO DOUBLE HOOP JUMP

100% recycled HDPE plastic

Signature paw and bone details help with depth perception

## **Customizable hoops**

Standard Colors: Green, Blue or Red

Weight: 40 lbs