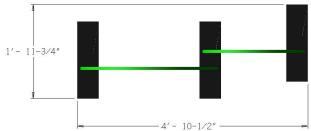

The Eco Double Hoop Jump features a large 35" diameter hoop and a smaller 26" option for our little friends. They are manufactured with 100% recycled HDPE plastic and feature routed bi-color hoops with bone and paw details to assist with depth perception. Like all our EcoDog™ products, this has a versatile base plate for portable, inground mounting or semi-permanent, seasonal installations.



## **Top and Side Views:**





## R7609 ECO DOUBLE HOOP JUMP

100% recycled HDPE plastic

Signature paw and bone details help with depth perception

**Customizable hoops** 

Standard Color: Green & Black

## **DOG-ON-IT-PARKS®**

4818 Evergreen Way Ste 250 Everett, WA 98203 P: 877-348-3647

www.dog-on-it-parks.com

Refer to installation manual for more detailed specifications

Copyright 2017