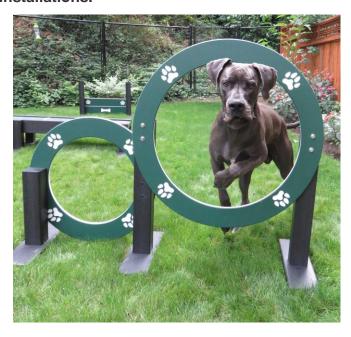

The Eco Double Hoop Jump features a large 35" diameter hoop and a smaller 26" option for our little friends. They are manufactured with 100% recycled HDPE plastic and feature routed bi-color hoops with bone and paw details to assist with depth perception. Like all our EcoDog™ products, this has a versatile base plate for portable, inground mounting or semi-permanent, seasonal installations.

## R7609 ECO DOUBLE HOOP JUMP

100% recycled HDPE plastic

Signature paw and bone details help with depth perception

**Customizable hoops** 

Standard Color: Green & Black