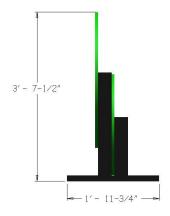

The Eco Double Hoop Jump features a large 35" diameter hoop and a smaller 26" option for our little friends. They are manufactured with 100% recycled HDPE plastic and feature routed bi-color hoops with bone and paw details to assist with depth perception. Like all our EcoDog™ products, this has a versatile base plate for portable, inground mounting or semi-permanent, seasonal installations.



## **Top and Side Views:**





## R7609 ECO DOUBLE HOOP JUMP

100% recycled HDPE plastic

Signature paw and bone details help with depth perception

**Customizable hoops** 

Standard Color: Green & Black

## **DOG-ON-IT-PARKS®**

4818 Evergreen Way Ste 250 Everett, WA 98203 P: 877-348-3647

www.dog-on-it-parks.com

Refer to installation manual for more detailed specifications

Copyright 2017