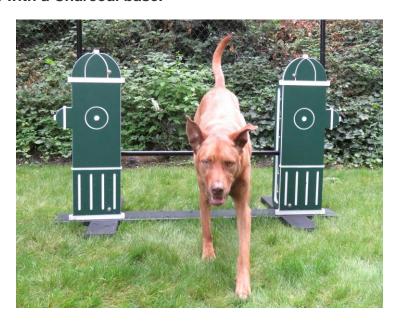

The Eco Adjustable Jump Bar is made with 100% recycled HDPE plastic and a lightweight aluminum alloy bar. It features routed bicolor end panels and seven (7) different heights to accommodate dogs of all sizes and abilities. The Eco Adjustable Jump Bar has a versatile base plate for portable, surface mount or semi-permanent/seasonal installations. Standard colors are Green, Blue or Red with a Charcoal base.

## R7608 ECO ADJUSTABLE JUMP BAR

100% recycled HDPE plastic

Aircraft grade, aluminum alloy jump bar is lightweight but strong

Standard Colors: Green, Blue or Red

Weight: 50 lbs