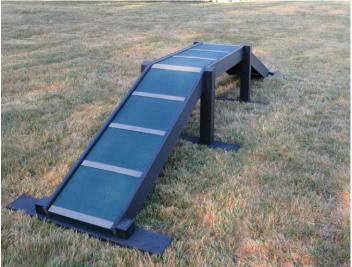

This smaller version of our Eco Dog Walk Ramp is ideal for pocket parks and shy/small dog areas. It features a winning combination of recycled aluminum and durable, maintenance-free HDPE plastic. Our exclusive PawsGrip<sup>™</sup> coating, a VOC-free polyurea, provides slip resistance in all weather conditions. At 24" high and 16" wide, this makes a great entry level component (though experienced agility pros will enjoy it too)! It features versatile base plates for portable, inground mounting or semi-permanent/seasonal installations.

## R7605 ECO DOG WALK RAMP (SMALL)

10 gauge reinforced solid aluminum plank and HDPE posts

Highly textured PawsGrip™ coating for slip resistance

Dimensions: 216"L x 16"W x 24"H

Standard Color: Green, Pewter & Black