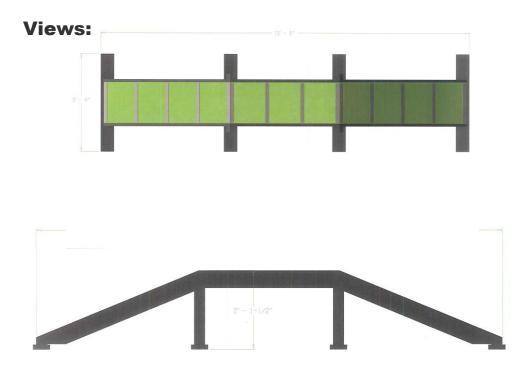

## R7605 ECO DOG WALK RAMP (SMALL)

10 gauge reinforced solid aluminum plank and HDPE posts

Highly textured PawsGrip™ coating for slip resistance

Dimensions: 216"L x 16"W x 24"H

Standard Color: Green, Pewter & Black