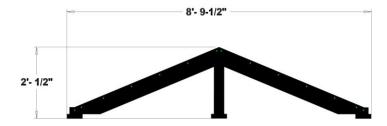

## **Dimensions:**

8'- 9-1/2"

## R7604 ECO A-FRAME (SMALL)

10-gauge reinforced aluminum planks and HDPE posts

> Dimensions: 105" x 19" x 24"

Versatile mounting options

Standard Colors: Green, Blue or Red