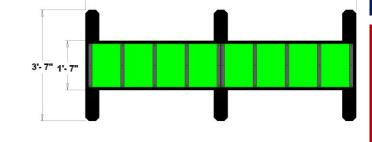

## **Dimensions:**

8'- 9-1/2"

## R7604 ECO A-FRAME (SMALL)

10-gauge reinforced aluminum planks and HDPE posts

> Dimensions: 105" x 19" x 24"

Versatile mounting options

Standard Colors: Green, Blue or Red