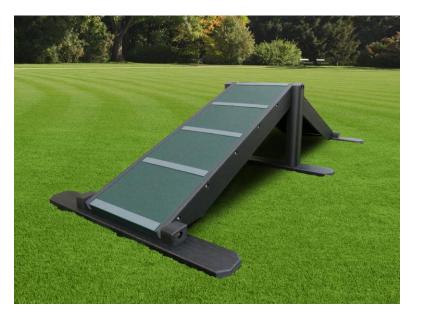

This smaller version of our standard Eco A-Frame is ideal for smaller size parks. It features a winning combination of recycled aluminum and durable, maintenance-free HDPE plastic. The walking surface features our exclusive PawsGrip<sup>™</sup> coating, a VOC-free polyurea that provides slip resistance while the color strips provide depth perception and are nearly flush with the surface, so they don't present a trip hazard. Only 24" high and 18" wide, this makes a great entry level component though experienced agility pros will enjoy it too. It has a versatile base for portable, surface mount or semipermanent/seasonal installations.

## R7604 ECO A-FRAME (SMALL)

10-gauge reinforced aluminum planks and HDPE posts

> Dimensions: 105" x 19" x 24"

Versatile mounting options

Standard Colors: Green, Blue or Red