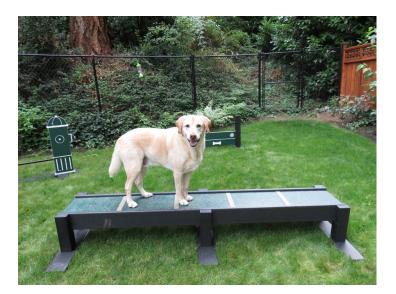

Our eco-friendly plank-style walk is manufactured with a winning combination of recycled aluminum and maintenance-free HDPE plastic. The walking surface features our exclusive PawsGrip<sup>™</sup> coating, a VOC-free polyurea that provides slip resistance while the color strips provide depth perception and are nearly flush with the surface, so they don't present a trip hazard. Only 18" high and one foot wide makes this a great entry level component and helps to build confidence. The Eco Balance Walk has versatile base plates for portable use, surface mount or semi-permanent installations. Standard colors are Green, Blue or Red with Charcoal posts.

## R7603 ECO BALANCE WALK

10 gauge reinforced solid aluminum plank and HDPE posts, trim and base

Highly textured PawsGrip coating for slip resistance

Dimensions: 90"L x 12"W x 18"H

Standard Colors: Green, Blue or Red