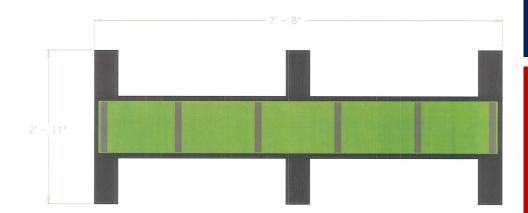

## R7603 ECO BALANCE WALK

10 gauge reinforced solid aluminum plank and HDPE posts, trim and base

Highly textured PawsGrip coating for slip resistance

Dimensions: 90"L x 12"W x 18"H

Standard Colors: Green, Blue or Red