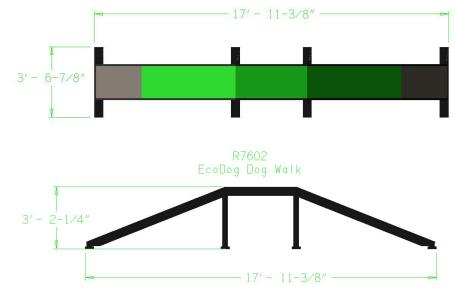

## **Top and Side Views:**

R7602 ECO DOG WALK RAMP (LARGE)

10 gauge reinforced solid aluminum planks and HDPE trim and posts

Highly textured PawsGrip coating for slip resistance

Entirely flat walking surfaces are free of step strips

Standard Colors: Green, Red or Blue

Weight: 160 lbs

**DOG-ON-IT-PARKS** 

2211 37th St Everett, WA 98201 P: 877-348-3647

www.dog-on-it-parks.com

Refer to installation manual for more detailed specifications