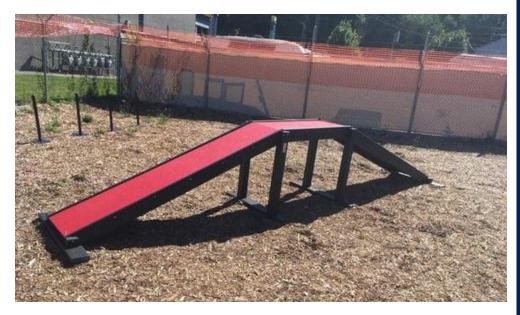

Our Eco Dog Walk Ramp is manufactured with recycled aluminum and maintenance-free HDPE plastic. The walking surface features our exclusive PawsGrip<sup>™</sup> coating, a VOC-free polyurea that provides slip resistance. With a maximum height of three feet at the peak this is appropriate for all skill levels. It has versatile base plates for portable, surface mount or semi-permanent/seasonal installations. Standard colors are Green, Blue or Red with Charcoal posts.

## **Top and Side Views:**

R7602 ECO DOG WALK RAMP (LARGE)

10 gauge reinforced solid aluminum planks and HDPE trim and posts

Highly textured PawsGrip coating for slip resistance

Entirely flat walking surfaces are free of step strips

Standard Colors: Green, Red or Blue

Weight: 160 lbs

**DOG-ON-IT-PARKS** 

2211 37th St Everett, WA 98201 P: 877-348-3647

www.dog-on-it-parks.com

Refer to installation manual for more detailed specifications