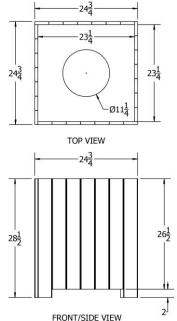

## **Side View/Dims:**

## R7016 20 GALLON RECEPTACLE

6 standard color options

Made with (28)

1" x 4" Resinwood

slats

Maintenance free; does not require sealant, paint or stain and will not rot

Mounting hardware not included