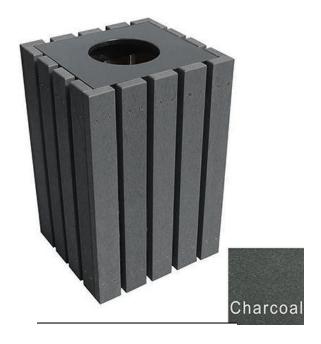

## R7016 20 GALLON RECEPTACLE

6 standard color options

Made with (28)

1" x 4" Resinwood

slats

Maintenance free; does not require sealant, paint or stain and will not rot

Mounting hardware not included