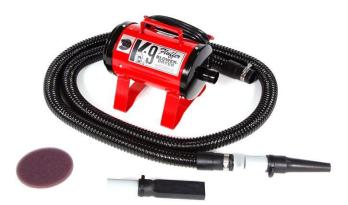

The K9 Dryer is a compact, variable speed force dryer that easily adjusts from 0-120 CFM (cubic foot/minute) so you have control over the airflow for powerful, quiet and efficient grooming. With heat that varies from 75 degrees F to 120 degrees F (determined by air temperature and speed of dryer), this helps to ensure a comfortable experience for your pooch. The K9 Dryer offers a sturdy 18-gauge powder coated steel housing, 10' hose with both round and flat blower tips, and makes drying easy for both you and your pet.

## PW7305 K9 DRYER

Wall Mount or Tabletop

**12 Standard Colors** 

110/120 volt, 9.5 amps, 10' hose, 2 blower attachments and filter

18 Gauge Powder Coated Steel Housing