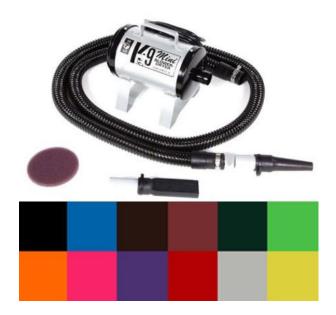

The K9 Dryer is a compact, variable speed force dryer that easily adjusts from 0-120 CFM (cubic foot/minute) so you have control over the airflow for powerful, quiet and efficient grooming. With heat that varies from 75 degrees F to 120 degrees F (determined by air temperature and speed of dryer), this helps to ensure a comfortable experience for your pooch. The K9 Dryer offers a sturdy 18-gauge powder coated steel housing, 10' hose with both round and flat blower tips, and makes drying easy for both you and your pet.

## PW7305 K9 DRYER

Wall Mount or Tabletop

**12 Standard Colors** 

110/120 volt, 9.5 amps, 10' hose, 2 blower attachments and filter

18 Gauge Powder Coated Steel Housing