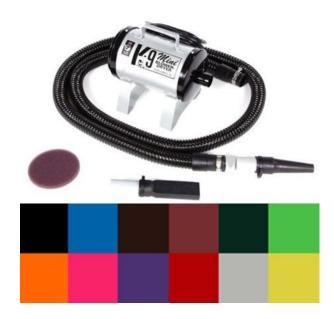

Say goodbye to that wet dog smell! Our K9 Dryer is a compact, variable speed force dryer that easily adjusts from 0-120 CFM (cubic foot/minute) so you have control over the airflow for powerful, quiet and efficient grooming. With heat that varies from 75 degrees F to 120 degrees F (determined by air temperature and speed of dryer), this helps to ensure a comfortable experience for your pooch. The K9 Dryer offers a sturdy 18-gauge powder coated steel housing, 10' hose with both round and flat blower tips, and makes drying easy for both you and your pet.

## **12 Standard Colors**

110/120 volt, 9.5 amps, 10' hose, 2 blower attachments and filter

18 Gauge Powder Coated Steel Housing