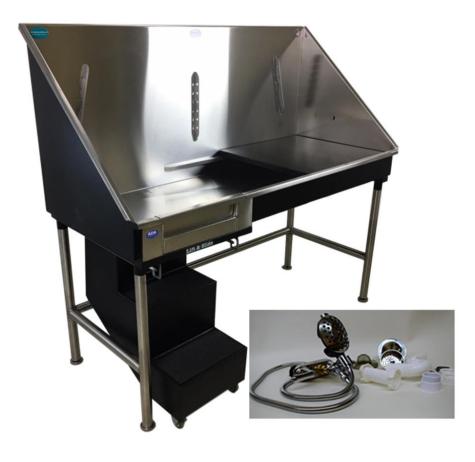

The ADA Compliant Elite Pet Wash offers an easy way to bathe dogs of all sizes. Fully welded with 18-gauge stainless steel, it features a 5" deep basin with a generous 33" floor to basin height to accommodate wheelchairs, lowered plumbing access for the spray nozzle and restraints in both the front and back of tub. With three scratch resistant color options (Sherwin Williams color matches also available!) it also features a removable stainless steel tray for bathing smaller dogs, an elevated floor grate to keep paws above the soapy water and non-slip steps with rolling casters. The plumbing kit includes a heavy-duty coiled hose, ADA compliant hand shower with hose, and drain/hair trap.

## PW7302 ADA ELITE PET WASH

Standard Colors: Gray, Black or Almond

## Plumbing Options: Left or Right

Includes full plumbing kit, removable tray and raised floor grate

Dimensions: 59.5"L x 25D" x 54"H