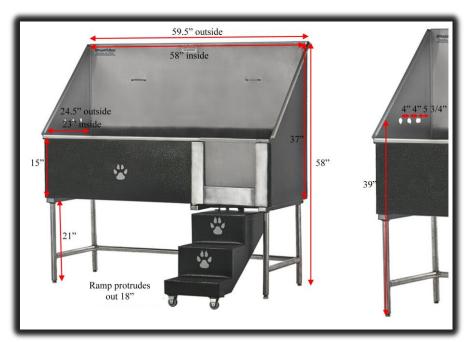

## **Top and Side Views:**

## P7301 ELITE PET WASH

Fully welded with 18 gauge, stainless steel

Plumbing Options: Left, Right, or Center

Includes full
plumbing kit,
removable tray and
raised floor grate

Dimensions: 59.5" x 14.5" x 58"