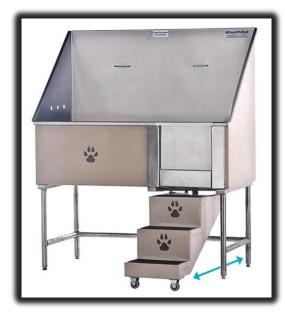

The Elite Pet Wash offers an easy way to bathe dogs of all sizes. Available with either a Black or Almond colored scratch resistant finish plus a removable stainless steel tray for bathing smaller dogs and either handy non-slip stairs with rolling casters or a ramp for easier accessibility. The full plumbing kit includes a heavy duty coiled hose, spray head with hold down lever, drain/hair trap, and a stainless steel holder for the spray head. For those slippery escape artists, it also includes restraint hooks to clip a leash onto.

The walk through opening is 12.5"W and a door is included to fully enclose the tub while in use.

## P7301 ELITE PET WASH

Fully welded with 18 gauge, stainless steel

Plumbing Options: Left, Right, or Center

Includes full
plumbing kit,
removable tray and
raised floor grate

Dimensions: 59.5" x 14.5" x 58"