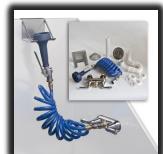

The Elite Pet Wash offers an easy way to bathe dogs of all sizes. Available with either a Black or Almond colored scratch resistant finish plus a removable stainless steel tray for bathing smaller dogs and either handy non-slip stairs with rolling casters or a ramp for easier accessibility. The full plumbing kit includes a heavy duty coiled hose, spray head with hold down lever, drain/hair trap, and a stainless steel holder for the spray head. For those slippery escape artists, it also includes restraint hooks to clip a leash onto.