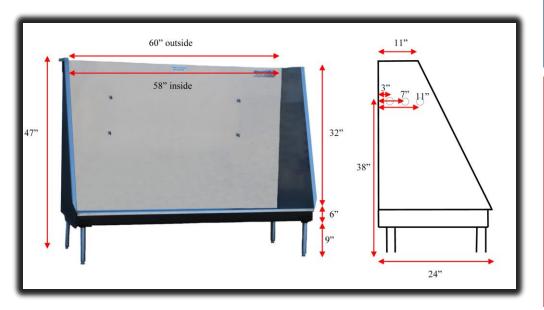

## Plumbing Options: Left, Right, or Center

Includes full plumbing kit and raised floor grate

Dimensions: 60" x 24" x 47"