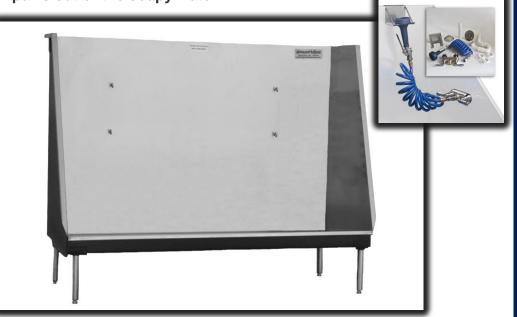

The Walk In Pet Wash offers an easy way to bathe dogs of all sizes and is our most comfortable tub for medium and large dogs. Available with a Black or Almond colored scratch resistant finish and also includes the full plumbing kit with a heavy duty coiled hose, spray head with hold down lever, drain/hair trap, and a stainless steel holder for the spray head. For those slippery escape artists, it also includes restraint hooks to clip a leash onto. The tub opening is 58"W and a floor grate is also included to keep paws out of the soapy water.

## P7300 WALK IN PET WASH

Fully welded with 18 gauge, stainless steel

## Plumbing Options: Left, Right, or Center

Includes full plumbing kit and raised floor grate

Dimensions: 60" x 24" x 47"