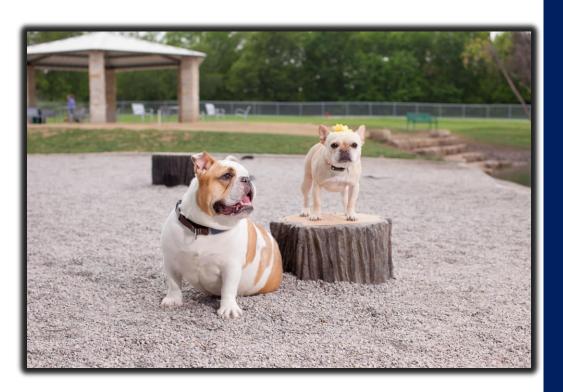

Handcrafted with durable reinforced concrete and detailed to look like the real thing! With a generous 24" diameter and a 10" height, the Little Stump Jump is ideal for small dog areas. Just like all of our NatureDog components, it features heavy duty flanges to accommodate anchor bolts for permanent installations or landscape staples for more flexibility. These unique components accentuate the natural environment and no two pieces are exactly alike.

## N7110 Little Stump Jump

Steel and fiberglass reinforced concrete

Highly textured exterior for maximum slip resistance

Heavy duty flanges molded into base for both permanent and portable installations

Dimensions: 24"D x 10"H