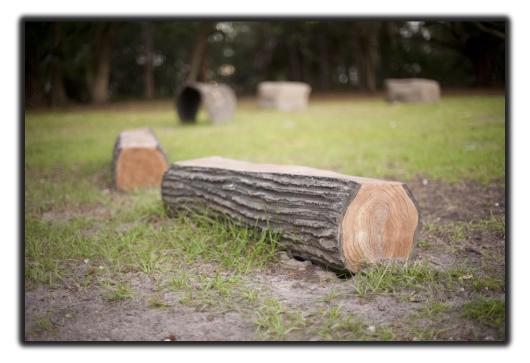

Handcrafted with durable reinforced concrete and detailed to look like the real thing! The Dog Leg Walk allows your dog to practice its balance and jumping skills by walking down one narrow log and hopping onto the other. Just like all of our NatureDog components, it features heavy duty flanges to accommodate anchor bolts for permanent installations or landscape staples for more flexibility. These unique components accentuate the natural environment and no two pieces are exactly alike.

## N7103 DOG LEG WALK

Set of two: Steel and fiberglass reinforced concrete logs

Highly textured exterior for maximum slip resistance

Heavy duty flanges molded into base for both permanent and portable installations

Dimensions: 48"X 16" X 12"