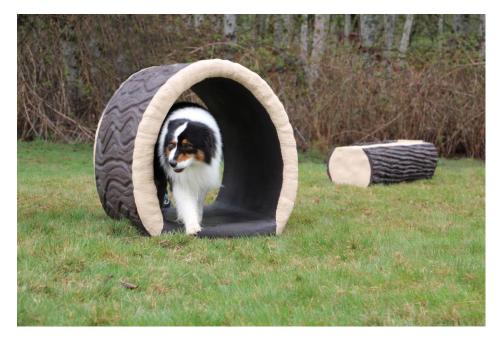

Handcrafted with durable reinforced resin and detailed to look like the real thing! The Dog Through the Log is designed to easily accommodate our larger friends with a generous 30" height and length of 48". Just like all our NatureDog components, it features heavy duty flanges to accommodate anchor bolts for permanent installations or landscape stakes/staples for more flexibility. These unique components accentuate the natural environment and no two pieces are exactly alike.

## ND7102 DOG THROUGH THE LOG

Durable fiberglass reinforced resin

Highly textured exterior for maximum slip resistance

Heavy duty flanges molded into base for both permanent and portable installations

> Dimensions: 48" x 22" x 30"