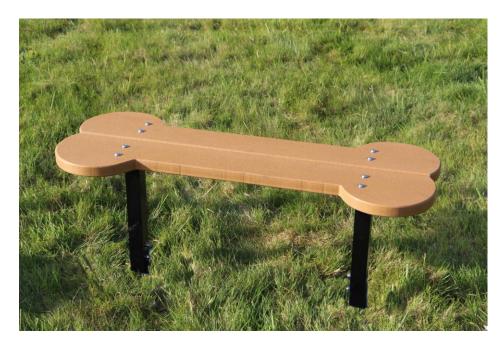

The Biscuit Bone Seat is a whimsical addition to any dog park. Manufactured with eco-friendly post-consumer, recycled polyethylene plastic that is both low maintenance and durable. Available with either inground or surface mount frames, this is sure to please your most loyal park patrons whether they have two legs or four.

## CC5706 BISCUIT BONE SEAT 6'

Eco-friendly, recycled polyethylene plastic with aluminum frames

Maintenance free materials and resistant to corrosion

Inground or surface mount frames

Dimensions: 72"L x 18.5"W x 18"H