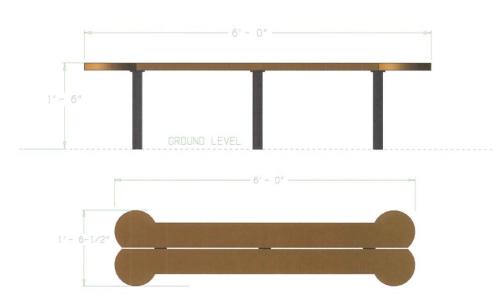

**Top and Side Views:** 

## CC5706 BISCUIT BONE SEAT 6'

Eco-friendly, recycled polyethylene plastic with aluminum frames

Maintenance free materials and resistant to corrosion

Inground or surface mount frames

Dimensions: 72"L x 18.5"W x 18"H