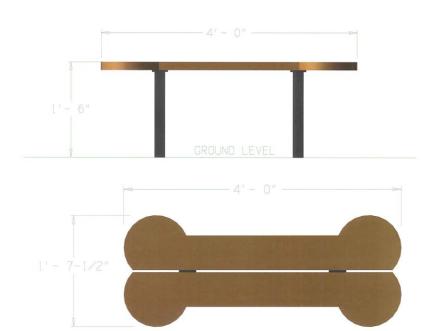

## **Top and Side Views:**

## CC5704 BISCUIT BONE SEAT 4'

Eco-friendly, recycled polyethylene plastic with aluminum frames

Maintenance free materials and resistant to corrosion

Inground or surface mount frames

Dimensions: 48"L x 20"W x 18"H