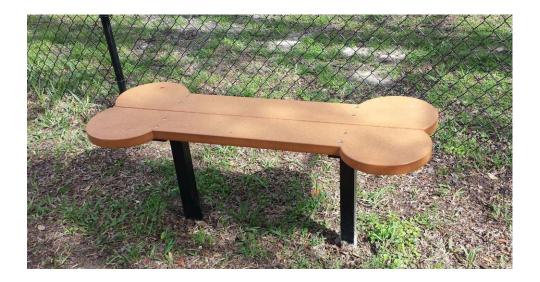

The Biscuit Bone Seat is a whimsical addition to any dog park. Manufactured with eco-friendly post-consumer, recycled polyethylene plastic that is both low maintenance and durable. Available with either inground or surface mount frames, this is sure to please your most loyal park patrons whether they have two legs or four.

## CC5704 BISCUIT BONE SEAT 4'

Eco-friendly, recycled polyethylene plastic with aluminum frames

Maintenance free materials and resistant to corrosion

Inground or surface mount frames

Dimensions: 48"L x 20"W x 18"H