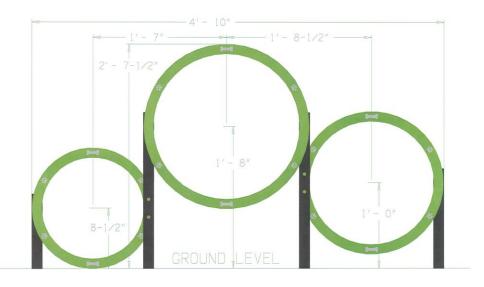

## CC5620 HUSKY TRIPLE HOOP

Interior Hoop Diameters: Small (14"), Medium (17"), and Large (20")

Paw and bone details aid in depth perception

Standard Colors: Blue, Red or Green

> Dimensions: 58″L x 4″W x 50″H