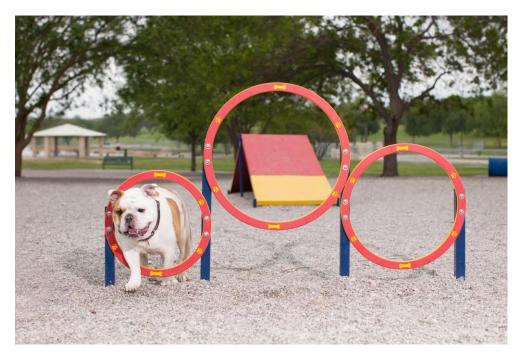

Designed specifically for smaller parks, the Husky Triple Hoop offers two jump options for smaller dogs and one for their medium sized friends. Featuring eco-friendly and durable three-layered HDPE plastic, heavy wall aluminum uprights and vandal resistant stainless-steel hardware, this is an affordable, space saving component. Standard colors are Green, Blue or Red with custom colors available as well.

## CC5620 HUSKY TRIPLE HOOP

Interior Hoop Diameters: Small (14"), Medium (17"), and Large (20")

Paw and bone details aid in depth perception

Standard Colors: Blue, Red or Green

> Dimensions: 58″L x 4″W x 50″H