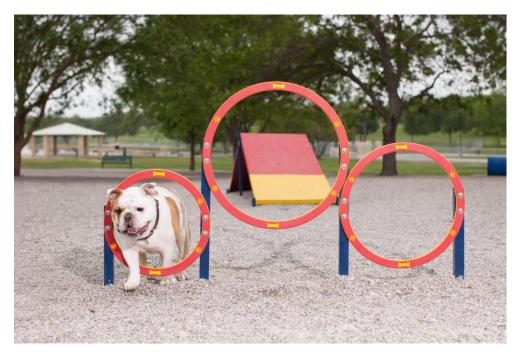

Designed specifically for smaller parks, the Husky Triple Hoop offers two jump options for smaller dogs and one for their medium sized friends. Featuring eco-friendly and durable three-layered HDPE plastic, heavy wall aluminum uprights and vandal resistant stainless-steel hardware, this is an affordable, space saving component. Standard colors are Green or Red with custom colors available as well.

## CC5620 HUSKY TRIPLE HOOP

Interior Hoop Diameters: Small (14″), Medium (17″), and Large (20″)

Paw and bone details aid in depth perception

Rust-proof aluminum posts with UV stable black powdercoat

Dimensions: 58″ L x 4″ W x 50″ H