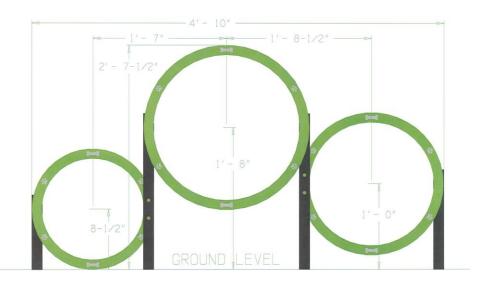

## CC5620 HUSKY TRIPLE HOOP

Interior Hoop Diameters: Small (14″), Medium (17″), and Large (20″)

Paw and bone details aid in depth perception

Rust-proof aluminum posts with UV stable black powdercoat

Dimensions: 58″ L x 4″ W x 50″ H