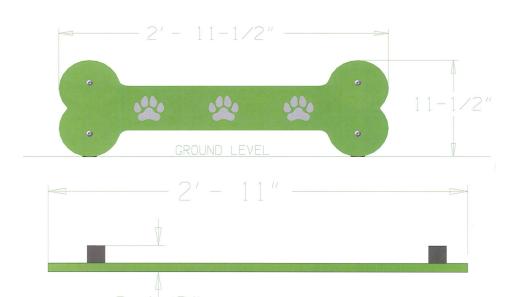

## CC5604 BEAGLE BONE JUMP

Durable, bi-color solid poly with routed dog paws

Heavy wall aluminum posts and vandal resistant hardware

Standard Colors: Green, Black, Blue or Red

Dimensions: 35"L x 2.5"W x 11"H