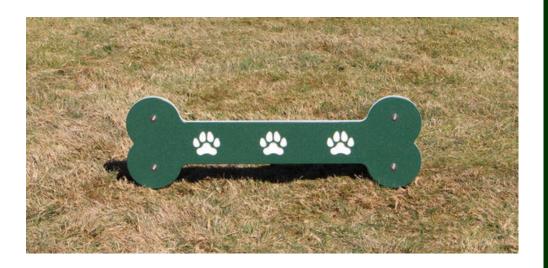

The Beagle Bone Jump is ideal for beginners to dog agility and also small dog areas of the park. It features an easy 8" height and attractive bone shape that helps to direct the dog over the center of the jump. The routed paw details help with depth perception and can be customized with your park or community name free of charge. Standard colors are Green, Black, Blue or Red and ask about custom color options!

## CC5604 BEAGLE BONE JUMP

Durable, bi-color solid poly with routed dog paws

Heavy wall aluminum posts and vandal resistant hardware

Standard Colors: Green, Black, Blue or Red

Dimensions: 35"L x 2.5"W x 11"H