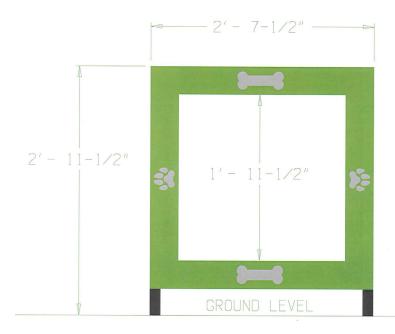

## CC5603 WESTIE WINDOW JUMP

Durable, bi-color solid poly with routed dog paws

Heavy wall aluminum posts and vandal resistant hardware

Standard Colors: Green, Black, Blue or Red

Dimensions: 32"L x 3/4"W x 32"H