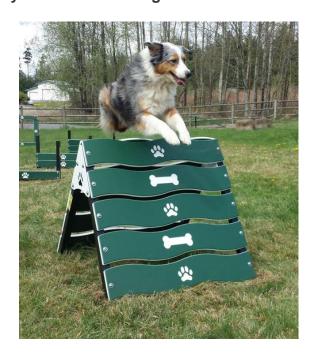

A dual-function and space saving play component that offers both a tunnel and a jump. Featuring durable (and eco-friendly!) solid poly planks with alternating paw and bone details, the Collie Crawl is exclusive to Dog-ON-It-Parks. The routed wavy planks allow light into the interior so even a dog new to agility tunnels will feel more comfortable. Standard colors are Green, Blue, Black or Red with custom colors available as well. Customize this with your park or community name free of charge!

## CC5502 COLLIE CRAWL

Durable, bi-color solid poly planks with routed paws and bones

Heavy wall aluminum posts and vandal resistant hardware

Standard Colors: Green, Blue, Black or Red

Dimensions: 19.5"L x 19"W x 26.5"H