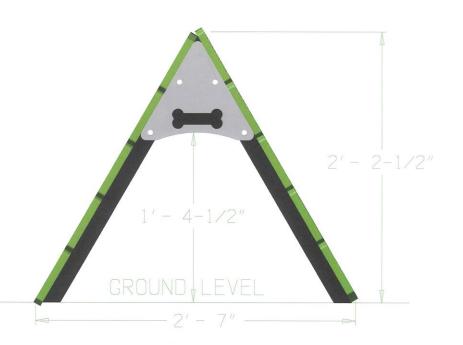

## CC5502 COLLIE CRAWL

Durable, bi-color solid poly planks with routed paws and bones

Heavy wall aluminum posts and vandal resistant hardware

Standard Colors: Green, Blue, Black or Red

Dimensions: 19.5"L x 19"W x 26.5"H