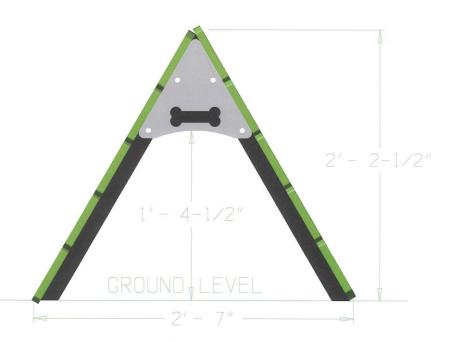

## CC5502 COLLIE CRAWL

Durable, bi-color HDPE plastic with routed dog paws

Heavy wall aluminum posts and vandal resistant hardware

Standard Colors: Green or Red

Dimensions: 19.5"L x 19"W x 26.5"H