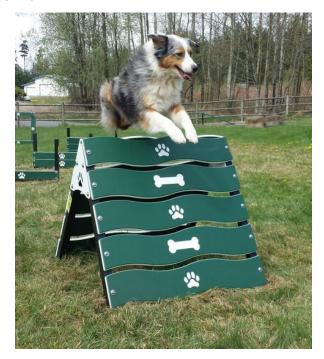

A dual-function and space saving play component that offers both a tunnel and a jump. Featuring durable (and eco-friendly!) HDPE plastic planks with alternating paw and bone details, this piece is exclusive to Dog-ON-It-Parks. The routed wavy planks allow light into the interior so even a dog new to agility tunnels will feel more comfortable. Standard colors are Green or Red with custom colors available as well.

## CC5502 COLLIE CRAWL

Durable, bi-color HDPE plastic with routed dog paws

Heavy wall aluminum posts and vandal resistant hardware

Standard Colors: Green or Red

Dimensions: 19.5"L x 19"W x 26.5"H