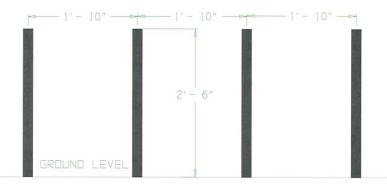

## CC5501 SHELTIE SHIMMY POLES

Rotationally molded, solid urethane tubes

Set of 4, Color: Black

Custom lathe-turned aluminum support posts are free of sharp edges

Dimensions: 30"H x 65.5"L