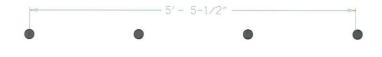

## CC5501 SHELTIE SHIMMY POLES

Rotationally molded, solid urethane tubes

Set of 4, Color: Black

Custom lathe-turned aluminum support posts are free of sharp edges

Dimensions: 30"H x 65.5"L