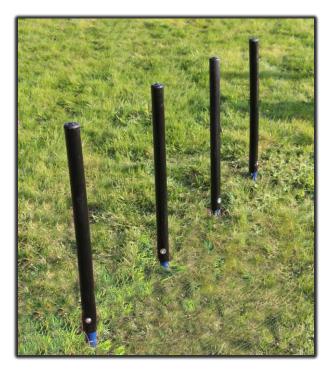

Designed specifically for smaller parks, the Sheltie Shimmy Poles require your dog weave in and out of the flexible poles. Our unique material is both flexible and incredibly durable allowing the dog to easily bend the pole without dangerous spring back or breakage. Also includes standard vandal-resistant stainless steel hardware.

## CC5501 SHELTIE SHIMMY POLES

Rotationally molded, solid urethane tubes

Set of 4, Color: Black

Custom lathe-turned aluminum support posts are free of sharp edges

Dimensions: 30"H x 65.5"L