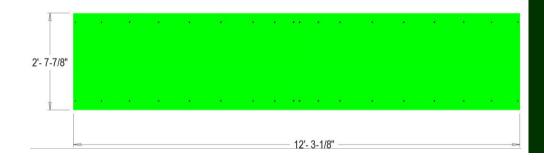

## **Top and Side Views:**

Dimensions: 147"L x 31"W x 35"H

**DOG-ON-IT-PARKS** 

4818 Evergreen Way Ste 250 Everett, WA 98203 P: 877-348-3647

www.dog-on-it-parks.com

Refer to installation manual for more detailed specifications

Copyright 2019