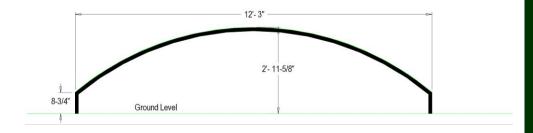

## **Top and Side Views:**

Dimensions: 147"L x 31"W x 35"H

**DOG-ON-IT-PARKS** 

4818 Evergreen Way Ste 250 Everett, WA 98203 P: 877-348-3647

www.dog-on-it-parks.com

Refer to installation manual for more detailed specifications

Copyright 2019