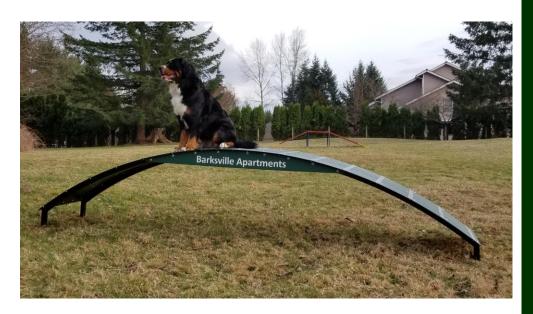

Our Aussie Arch Ramp is a unique twist on popular dog agility ramps. With a gentle slope and extra wide planks, this component is ideal for beginners to dog agility and is appropriate for dogs of all sizes. All walking surfaces are highly textured with our exclusive PawsGrip™ polyurea coating for traction and slip resistance. Standard colors are Green or Red, and custom colors available for an additional charge.

## CC5407 AUSSIE ARCH RAMP

10 gauge, rust proof reinforced aluminum planks and aluminum posts with powder coat finish

Highly textured
PawsGrip ™ coating for
maximum slip
resistance

Free of perforations and/or step strips, UV resistant top coat