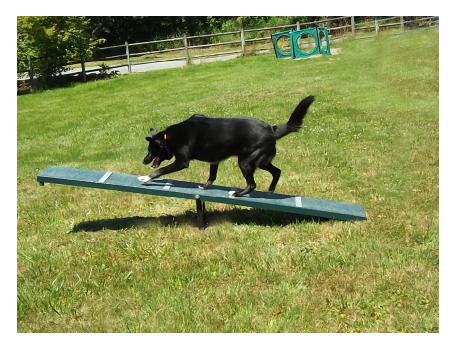

Designed for smaller parks, the Scottie Seesaw is a space saving version of the popular Teeter Totter. With a maximum height of two feet when inclined, this component is ideal for beginners to dog agility and features rubber bumpers to soften the landing. Standard colors are Green, Blue or Red with custom color options available as well. All walking surfaces are highly textured with our exclusive PawsGrip<sup>™</sup> polyurea coating for traction.