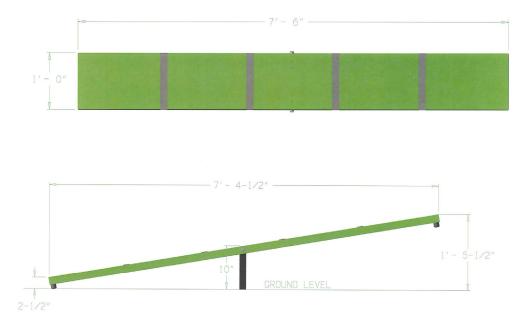

## **Top and Side Views:**

## CC5406 SCOTTIE SEESAW

10 gauge, rust proof reinforced aluminum plank and aluminum posts with powder coat finish

Stainless steel pivot point and nylon washers to reduce noise and vibration

Standard Colors: Green, Blue or Red

Dimensions: 90"L x 12"W x 10"H