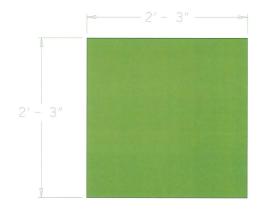

Designed for multifamily communities and smaller parks, the Samoyed Sit & Stay Table offers a basic obedience training component suitable for all sizes and abilities. Less than a foot high, dogs can easily step or hop up onto the table. Standard colors are Red, Blue or Green with custom color options available as well. All walking surfaces are highly textured with our exclusive PawsGrip™ polyurea coating for traction and are free of unsafe perforations.



## Views: 8" GROUND LEVEL



## CC5405 SAMOYED SIT & STAY

10-gauge, rust proof reinforced aluminum top and powder coated aluminum posts

Highly textured
PawsGrip ™ coating for
maximum slip
resistance

Standard Colors: Green,
Blue or Red

Dimensions: 27"L x 27"W x 8"H

## **DOG-ON-IT-PARKS**

2211 37th St Everett, WA 98201 P: 877-348-3647

www.dog-on-it-parks.com

Refer to installation manual for more detailed specifications

Copyright 2016