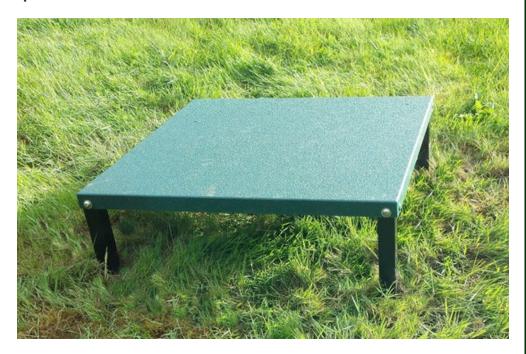

Designed for multifamily communities and smaller parks, the Samoyed Sit & Stay Table offers a basic obedience training component suitable for all sizes and abilities. Less than a foot high, dogs can easily step or hop up onto the table. Standard colors are Red, Blue or Green with custom color options available as well. All walking surfaces are highly textured with our exclusive PawsGrip™ polyurea coating for traction and are free of unsafe perforations.

## CC5405 SAMOYED SIT & STAY

10-gauge, rust proof reinforced aluminum top and powder coated aluminum posts

Highly textured
PawsGrip ™ coating for
maximum slip
resistance

Standard Colors: Green,
Blue or Red

Dimensions: 27"L x 27"W x 8"H