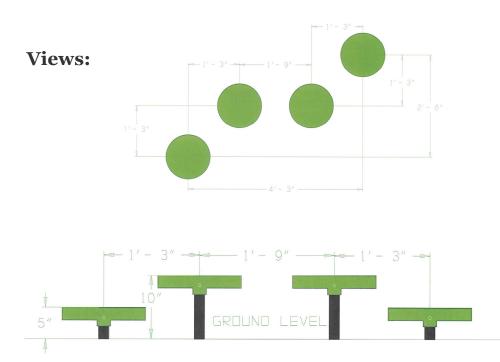

Designed for smaller parks, the Dalmatian Disks require your dog to step or hop from four platforms of varying heights. Standard colors are Green, Blue or Red with custom color options available as well. All walking surfaces are free of perforations and highly textured with our exclusive PawsGrip<sup>™</sup> polyurea coating for traction.

## CC5404 DALMATIAN DISKS Set of 4

10 gauge, rust proof reinforced aluminum disks

Highly textured PawsGrip ™ coating for maximum slip resistance

Standard Colors: Green, Blue or Red

Dimensions: 13"D Disks