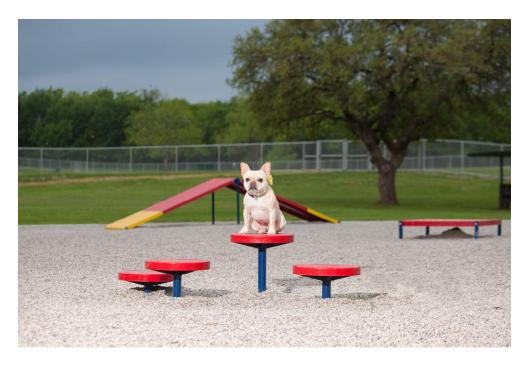

Designed for smaller parks, the Dalmatian Disks require your dog to step or hop from four platforms of varying heights. Standard colors are Green, Blue or Red with custom color options available as well. All walking surfaces are free of perforations and highly textured with our exclusive PawsGrip<sup>™</sup> polyurea coating for traction.

## CC5404 DALMATIAN DISKS Set of 4

10 gauge, rust proof reinforced aluminum disks

Highly textured PawsGrip ™ coating for maximum slip resistance

Standard Colors: Green, Blue or Red

Dimensions: 13"D Disks