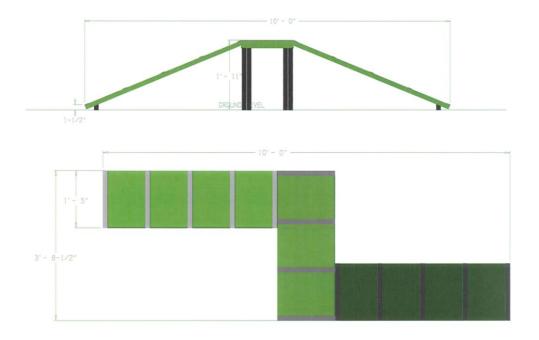

## **Top and Side Views:**

## CC5403 DACHSHUND DOUBLE RAMP

10 gauge, rust proof reinforced aluminum planks and aluminum posts with powder coat finish

Highly textured

PawsGrip ™ coating for

maximum slip

resistance

Free of perforations and/or step strips

Dimensions: 120"L x 15.5"W x 25"H