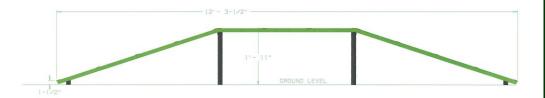

Designed specifically for smaller parks, the Whippet Walk is a space saving version of a dog walk ramp. With a maximum height of two feet at the peak, this component is ideal for beginners to dog agility and is appropriate for dogs of all sizes and abilities. Standard colors are Green/Black, Blue/Pewter or Red/Yellow with custom color options available as well. All walking surfaces are highly textured with our exclusive PawsGrip™ polyurea coating for traction in all weather conditions.



## **Top and Side Views:**





## CC5402 WHIPPET WALK

10-gauge, rust proof reinforced aluminum planks and aluminum posts with powder coat finish

Highly textured

PawsGrip ™ coating for

maximum slip

resistance

Standard Colors: Red, Blue or Green

Dimensions: 159"L x 15.5"W x 25"H

## **DOG-ON-IT-PARKS**

2211 37th St. Everett, WA 98201 P: 877-348-3647

www.dog-on-it-parks.com

Refer to installation manual for more detailed specifications

Copyright 2016