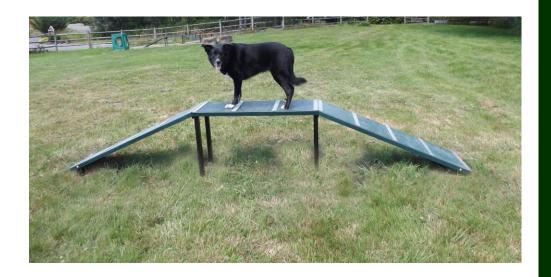

Designed specifically for smaller parks, the Whippet Walk is a space saving version of a dog walk ramp. With a maximum height of two feet at the peak, this component is ideal for beginners to dog agility and is appropriate for dogs of all sizes and abilities. Standard colors are Green/Black, Blue/Pewter or Red/Yellow with custom color options available as well. All walking surfaces are highly textured with our exclusive PawsGrip™ polyurea coating for traction in all weather conditions.

## CC5402 WHIPPET WALK

10-gauge, rust proof reinforced aluminum planks and aluminum posts with powder coat finish

Highly textured

PawsGrip ™ coating for

maximum slip

resistance

Standard Colors: Red, Blue or Green

Dimensions: 159"L x 15.5"W x 25"H