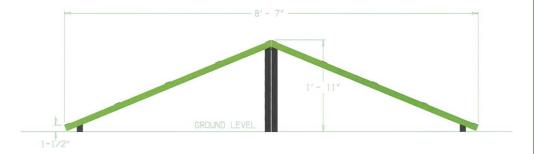

Designed for smaller parks, our Corgi Climb is a space saving version of the popular A-Frame. With a maximum height of two feet at the peak, this component is ideal for beginners to dog agility and is appropriate for dogs of all sizes and abilities. Standard colors are Green/Black, Blue/Pewter or Red/Blue with custom color options available as well. All walking surfaces are highly textured with our exclusive PawsGrip™ polyurea coating for traction.



## **Top and Side Views:**





## CC5401 CORGI CLIMB

10-gauge, rust proof reinforced aluminum planks and aluminum posts with powder coat finish

Highly textured

PawsGrip ™ coating for

maximum slip

resistance

Color Options: Red, Green or Blue

Dimensions: 103"L x 17"W x 24"H

## **DOG-ON-IT-PARKS**

2211 37th St. Everett, WA 98201 P: 877-348-3647

www.dog-on-it-parks.com

Refer to installation manual for more detailed specifications

Copyright 2022