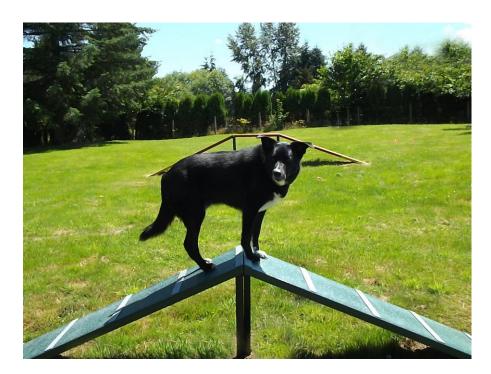

Designed for smaller parks, our Corgi Climb is a space saving version of the popular A-Frame. With a maximum height of two feet at the peak, this component is ideal for beginners to dog agility and is appropriate for dogs of all sizes and abilities. Standard colors are Green/Black, Blue/Pewter or Red/Blue with custom color options available as well. All walking surfaces are highly textured with our exclusive PawsGrip™ polyurea coating for traction.

## CC5401 CORGI CLIMB

10-gauge, rust proof reinforced aluminum planks and aluminum posts with powder coat finish

Highly textured

PawsGrip ™ coating for

maximum slip

resistance

Color Options: Red, Green or Blue