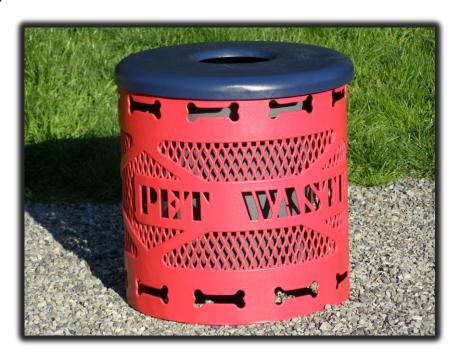

Our 22 Gallon Pet Waste Receptacle is manufactured with heavy gauge perforated steel that is coated with durable, textured polyethylene to help seal out rust and corrosion. The smaller size allows for easy unloading and maintenance, and the flat top helps to hide trash from rodents and other critters. Designed to complement our Deluxe and Basic Dog Paw Benches, the standard colors are red/blue or green/black.

## 7501 PET WASTE RECEPTACLE

Heavy gauge,
perforated steel with
textured polyethylene
coating

Includes flat top and liner

22 Gallon capacity for easy unloading and maintenance

Standard colors: Red/Blue or Green/Black