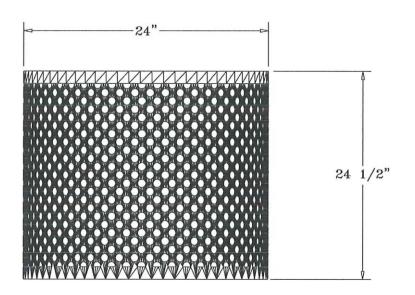

## **Top and Side Views:**

## 7501 PET WASTE RECEPTACLE

Heavy gauge,
perforated steel with
textured polyethylene
coating

Includes flat top and liner

22 Gallon capacity for easy unloading and maintenance

Standard colors: Red/Blue or Green/Black