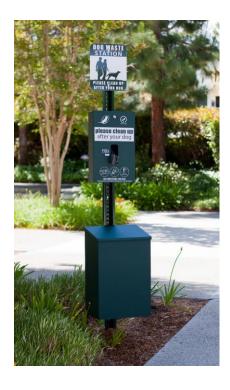

The Complete Dog Waste Station offers a dispenser, 11 gallon waste receptacle, a heavy duty, powdered coated steel post, 400 single pull style bags, 50 can liners, two keys and a sign. The dispenser and sign are screen printed for durability and the locks are keyed alike for easy maintenance and refills.

## 7408S COMPLETE DOG WASTE STATION ONEPUL™

Commercial grade, powder coated aluminum dispenser, sign and receptacle

> Color Options: Green or Black

Square or Round 11 gallon receptacle

**Dimensions:** 72"H x 11.25"W