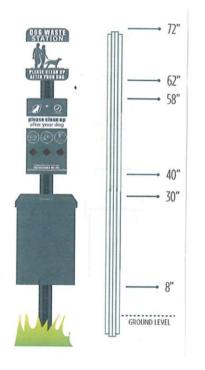

## **Top and Side Views:**

## 7408S COMPLETE DOG WASTE STATION ONEPUL™

Commercial grade, powder coated aluminum dispenser, sign and receptacle

> Color Options: Green or Black

Square or Round 11 gallon receptacle

**Dimensions:** 72"H x 11.25"W