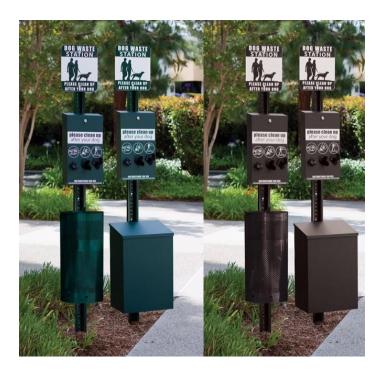

The Complete Dog Waste Station offers a dispenser, 11-gallon waste receptacle, a heavy duty, powdered coated steel post, 400 roll bags, 50 can liners, two keys and a sign. The dispenser and sign are screen printed for durability and the locks are keyed alike for easy maintenance and refills.

## 7408R COMPLETE DOG WASTE STATION – ROLL BAG

Commercial grade, powder coated aluminum dispenser, sign and receptacle

> Color Options: Green or Black

Square or Round 11 gallon receptacle

Dimensions: 72"H x 11.25"W