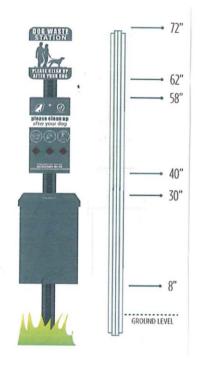

## **Top and Side Views:**

## 7408R COMPLETE DOG WASTE STATION – ROLL BAG

Commercial grade, powder coated aluminum dispenser, sign and receptacle

> Color Options: Green or Black

Square or Round 11 gallon receptacle

Dimensions: 72"H x 11.25"W