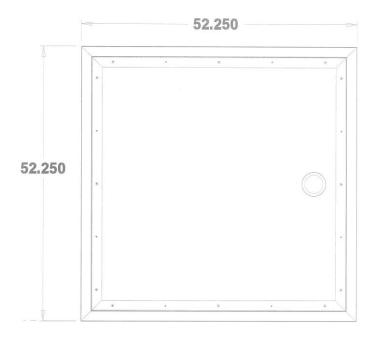

## 7400 ROVER RELIEF AREA

Durable, rust-proof aluminum construction

Two plumbing options

Includes removable turf pod, Fire Hydrant and Plumbing Kit

Dimensions: 52"H x 52"W x 12"H