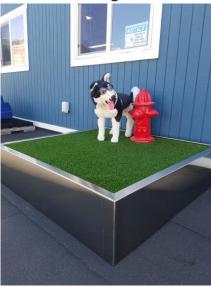

The Rover Relief Area is ideal for urban communities and anywhere landscaping is being "watered" to death. It features a durable 1/8" aluminum base and pan with a gentle .75 degree slope to allow for drainage. The turf pod lifts as one piece for easy maintenance and features drainage perforations appx every 2" x 2" on center.

It comes with a 20"H Fire Hydrant, 48" x 48" Turf Pod with antimicrobial blades/backing, Industrial Strength Hose & Nozzle, Drain, Hair Trap and PVC "P" Trap. Plumbing options are either underneath for a floor drain or side for wall mounting.

## 7400 ROVER RELIEF AREA

Durable, rust-proof aluminum construction

Two plumbing options

Includes removable turf pod, Fire Hydrant and Plumbing Kit

Dimensions: 52"H x 52"W x 12"H