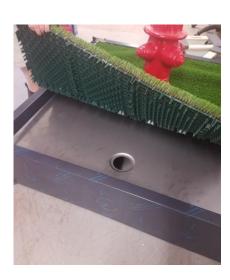

The Rover Relief Area is ideal for urban communities and anywhere landscaping is being "watered" to death. It features a durable 1/8" aluminum base and pan with a gentle .75 degree slope to allow for drainage. The turf pod lifts as one piece for easy maintenance and features drainage perforations appx every 2" x 2" on center.

It comes with a 20"H Fire Hydrant, 48" x 48" Turf Pod with antimicrobial blades/backing, Industrial Strength Hose & Nozzle, Drain, Hair Trap and PVC "P" Trap. Plumbing options are either underneath for a floor drain or side for wall mounting.