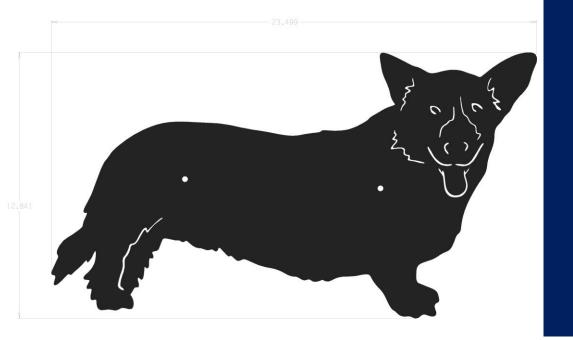

## 7303 CORGI SILHOUETTE

10 gauge, rust-proof aluminum

Standard matte black powdercoat

Includes pre-drilled mounting holes and stainless steel hardware

**Dimensions:** 23.4" x 12.8"