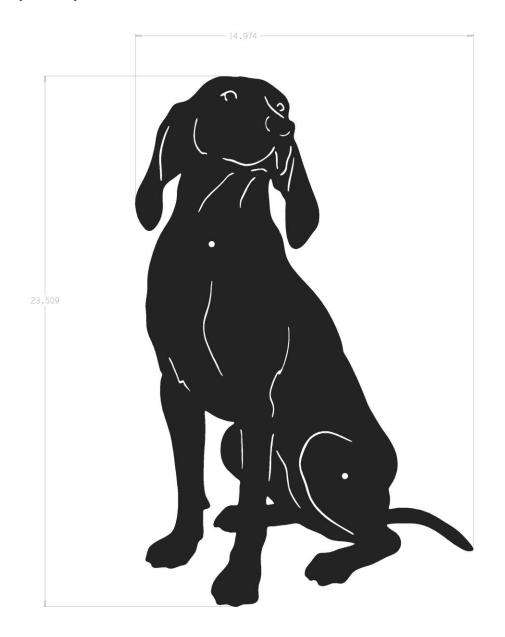

## 7299 VIZSLA SILHOUETTE

10 gauge, rust-proof aluminum

Standard matte black powdercoat

Includes pre-drilled mounting holes and stainless steel hardware

**Dimensions:** 14.9" x 23.5"