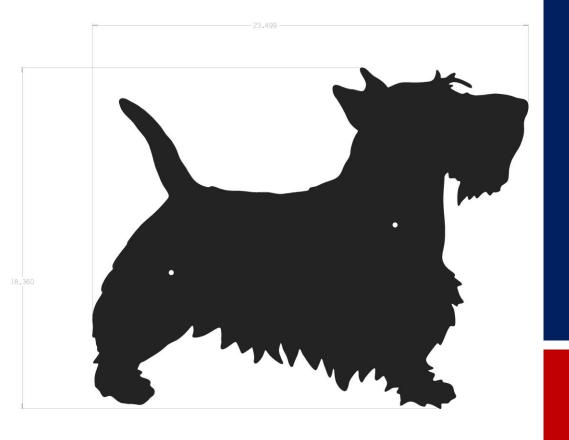

## 7297 SCOTTIE SILHOUETTE

10 gauge, rust-proof aluminum

Standard matte black powdercoat

Includes pre-drilled mounting holes and stainless steel hardware

**Dimensions:** 23.4" x 18.3"