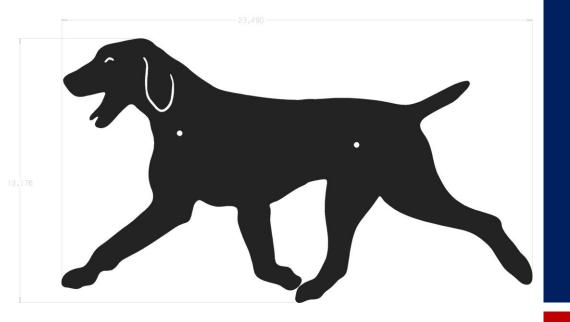

## 7296 BLUE TICK HOUND SILHOUETTE

10 gauge, rust-proof aluminum

Standard matte black powdercoat

Includes pre-drilled mounting holes and stainless steel hardware

**Dimensions:** 23.4" x 13.1"