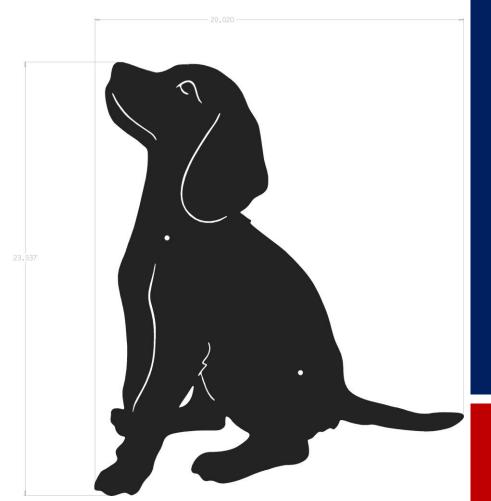

## 7294 BEAGLE SILHOUETTE

10 gauge, rust-proof aluminum

## Standard matte black powdercoat

Includes pre-drilled mounting holes and stainless steel hardware

Dimensions: 20" x 23.5"