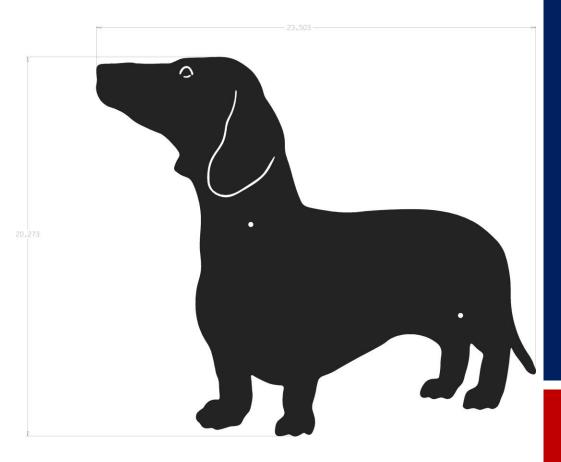

## 7291 DACHSHUND SILHOUETTE

10 gauge, rust-proof aluminum

Standard matte black powdercoat

Includes pre-drilled mounting holes and stainless steel hardware

**Dimensions:** 23.5" x 20.2"