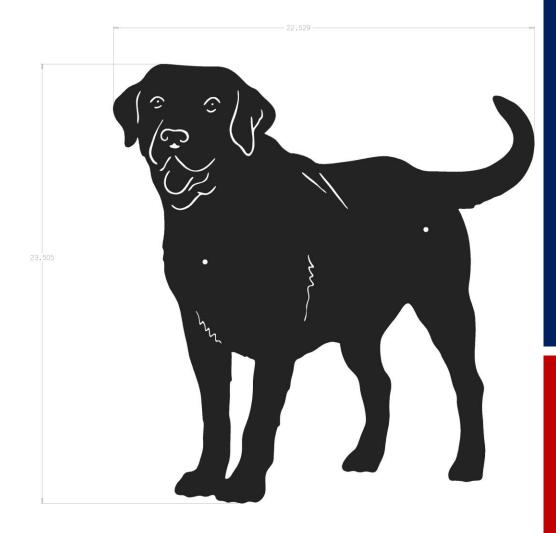

Our fun dog silhouettes are perfect for dog park fences, grooming areas, doggy daycares and anywhere dogs are welcome! With laser cut details and 14 different styles to choose from, the silhouettes average 1.5' – 2' in both width and height, and feature dogs in various states of play. These are easily installed to a fence or wall, and the standard finish is a black matte powdercoat, other colors (and breeds!) available upon request.

## 7290 LABRADOR SILHOUETTE

10 gauge, rust-proof aluminum

Standard matte black powdercoat

Includes pre-drilled mounting holes and stainless steel hardware

**Dimensions:** 22.5" x 23.5"