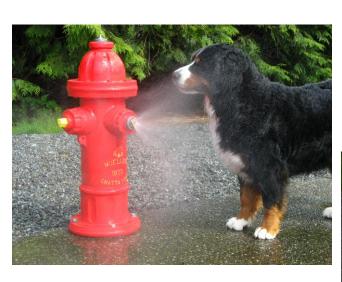

Cool off with our exclusive Spray Hydrant! Cast and rotationally molded from an authentic fire hydrant, we use durable reinforced resin and a UV clear coat to ensure years of fun. The hydrant's base is factory drilled to accommodate four ½" anchor bolts and the interior plumbing components include the completely plumbed valve mechanism with shut off drain valve, pressure reducer and back-flow preventer. Standard color is red, but custom colors and logos are available.

7270 SPRAY HYDRANT

Glass fiber reinforced resin and UV clear coat

Requires potable water supply connection ¾" D and max 60 psi

Adjustable timer from 10-60 seconds

> Dimensions: 32" H x 15"D