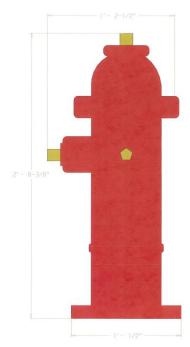

7270 SPRAY HYDRANT

Glass fiber reinforced resin and UV clear coat

Requires potable water supply connection ¾" D and max 60 psi

Adjustable timer from 10-60 seconds

> Dimensions: 32" H x 15"D