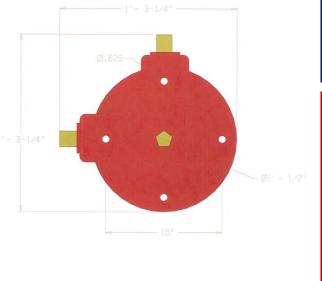

Cool off with our exclusive Spray Hydrant! Cast and rotationally molded from an authentic fire hydrant, we use durable reinforced resin and a UV clear coat to ensure years of fun. The hydrant's base is factory drilled to accommodate four ½" anchor bolts and the interior plumbing components include the completely plumbed valve mechanism with shut off drain valve, pressure reducer and back-flow preventer. Standard color is red, but custom colors and logos are available.

7270 SPRAY HYDRANT

Glass fiber reinforced resin and UV clear coat

Requires potable water supply connection ¾" D and max 60 psi

Adjustable timer from 10-60 seconds

> Dimensions: 32" H x 15"D