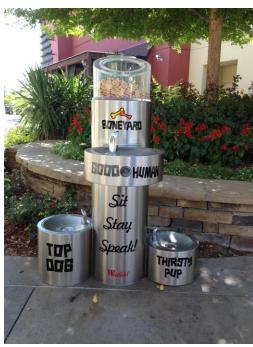

DOG-ON-IT-PARKS.COM

The fountain with it all! An ADA compliant pedestal style fountain with a barrier free arm, two slow draining pet bowls, a built in waste bag dispenser, and an acrylic treat canister to fill with goodies. The unit features 12 gauge heavy duty stainless steel construction, 18 gauge 304 stainless steel bowls and separate push button activation for all bubblers requiring less than five (5) pounds of force to operate. Fountain is certified to ANSI A117.1, Public Law 111-380 (No Lead), CHSC 116875, NSF/ANSI 61, Section 9, Fixture meets ADA, ADA Standing Person, and ADA Child requirements when mounted appropriately. Note: decals as shown in photo not included.

## **7229 DREAM FOUNTAIN**

**Water pressure** range: 20-105 psig

15 powder coat colors to choose from

**Optional: Leash** Hook

50"H