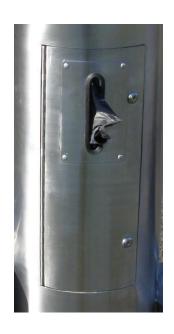

DOG-ON-IT-PARKS.COM

The fountain with it all! An ADA compliant pedestal style fountain with a barrier free arm, two slow draining pet bowls, a built in waste bag dispenser, and an acrylic treat canister to fill with goodies. The unit features 12 gauge heavy duty stainless steel construction, 18 gauge 304 stainless steel bowls and separate push button activation for all bubblers requiring less than five (5) pounds of force to operate. Fountain is certified to ANSI A117.1, Public Law 111-380 (No Lead), CHSC 116875, NSF/ANSI 61, Section 9, Fixture meets ADA, ADA Standing Person, and ADA Child requirements when mounted appropriately. Note: decals as shown in photo not included.