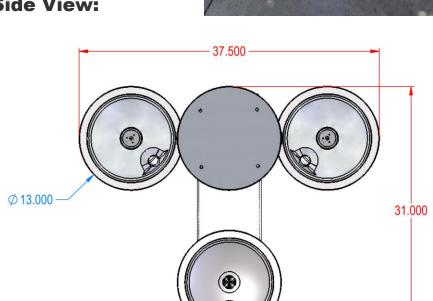

## **7229 DREAM FOUNTAIN**

**Water pressure** range: 20-105 psig

15 powder coat colors to choose from

**Optional: Leash** Hook

50"H