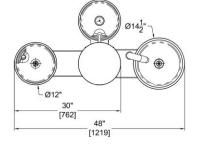

Top and Side Views:

PF PET FOUNTAIN DETAIL 7228 BOTTLE FILLER WITH BARRIER FREE FOUNTAIN, HAND WASH STATION AND PET BOWL

**Certified Lead Free** 

12 gauge stainless steel construction with 18 gauge, 304 fountain bowls

Options: Leash Hook, Freeze Resistant Valves, Custom Plaque

52"H