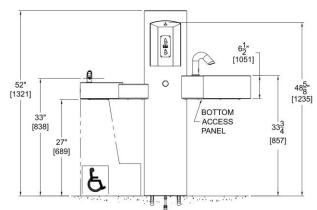

The must have for all dog parks! This pedestal unit offers a convenient hand rinse station with touchless operation, an ecofriendly bottle filler, an accessible bubbler for humans and one below for our four-legged friends. The pet bowl fills with its own push button and a slow drain helps prevent standing water. Standard features include a vandal resistant mounting plate, anchoring hardware and resistance to sunlight, heat, moisture and wear. Fountain is certified to ANSI A117.1, Public Law 111-380 (No Lead), CHSC 116875, NSF/ANSI 61, Section 9. Fixture meets ADA, ADA Standing Person, and ADA Child requirements when mounted appropriately.

Options: Leash Hook, Freeze Resistant Valves, Custom Plaque

52"H