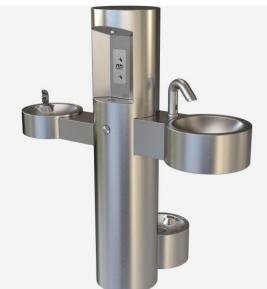

The must have for all dog parks! This pedestal unit offers a convenient hand rinse station with touchless operation, an ecofriendly bottle filler, an accessible bubbler for humans and one below for our four-legged friends. The pet bowl fills with its own push button and a slow drain helps prevent standing water. Standard features include a vandal resistant mounting plate, anchoring hardware and resistance to sunlight, heat, moisture and wear. Fountain is certified to ANSI A117.1, Public Law 111-380 (No Lead), CHSC 116875, NSF/ANSI 61, Section 9. Fixture meets ADA, ADA Standing Person, and ADA Child requirements when mounted appropriately.

Top and Side Views:

PF PET FOUNTAIN DETAIL 7228 BOTTLE FILLER WITH BARRIER FREE FOUNTAIN, HAND WASH STATION AND PET BOWL

**Certified Lead Free** 

12 gauge stainless steel construction with 18 gauge, 304 fountain bowls