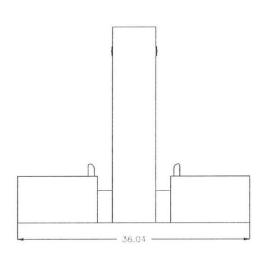

**Top and Side Views:** 

7224 DUAL DOG WATERING STATION

Heavy gauge, all stainless steel construction

Self closing button requiring less than five (5) lbs of force to operate

Requires ½" supply line and 1.25" min line for waste

> Dimensions: 32H" x 36W"