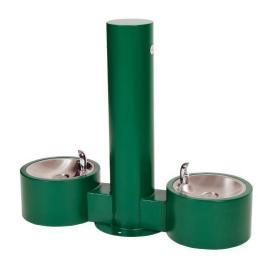

The surface mount Dual Dog Watering Station is ideal for busy parks and thirsty pups. Featuring all stainless steel construction with 15 powder coat color options to choose from, the push button is proper height for ADA reach access guidelines. The unit is resistant to sunlight, heat, moisture and wear and offers optional freeze resistant valves.

**Top and Side Views:** 

7224 DUAL DOG WATERING STATION

Heavy gauge, all stainless steel construction

Self closing button requiring less than five (5) lbs of force to operate

Requires ½" supply line and 1.25" min line for waste

> Dimensions: 32H" x 36W"