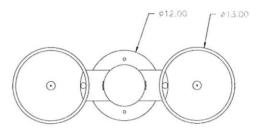

**Top and Side Views:** 

7224 DUAL DOG WATERING STATION

Heavy gauge, all stainless steel construction

Self closing button requiring less than five (5) lbs of force to operate

Requires ½" supply line and 1.25" min line for waste