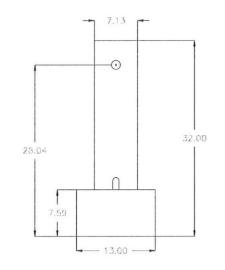

**Top and Side Views:** 

7224 DUAL DOG WATERING STATION

Heavy gauge, all stainless steel construction

Self closing button requiring less than five (5) lbs of force to operate

Requires ½" supply line and 1.25" min line for waste

> Dimensions: 32H" x 36W"