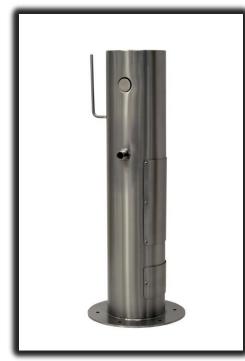

Dirty dogs are no match for this convenient dog wash station. Featuring a hose hook (hose furnished by end user) and dual <sup>3</sup>/<sub>4</sub> inch hose connections with vacuum breakers, the station also offers adjustable metering control valves to time water flow from 5-60 seconds. With all stainless steel construction plus 15 powder coat colors to choose from, this station is ideal for public parks, apartment communities and other pet-friendly spaces.

## 7220 DUAL DOG WASH STATION

Adjustable metering control valves

All stainless steel construction and vandal resistant access panel

Easy pushbutton use requiring less than 5 lbs of force to operate

> Dimensions: 32"H