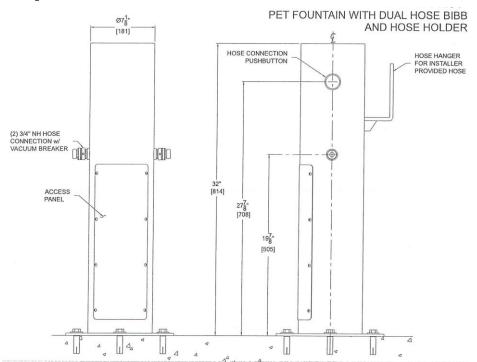

## **Top and Side Views:**

## 7220 DUAL DOG WASH STATION

Adjustable metering control valves

All stainless steel construction and vandal resistant access panel

Easy pushbutton use requiring less than 5 lbs of force to operate

> Dimensions: 32"H